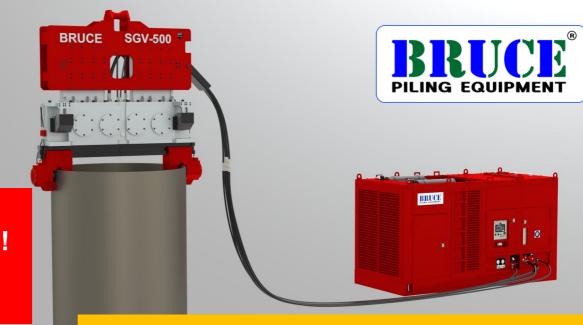

Reliable!
Cost effective!
Durability!
Versatile!

BRUCE SGV-500 Vibratory Hammer

Eccentric moment: 59kg.m / 579Nm

**BRUCE VIBRATORY HAMMER** 

Max. frequency: 1730vpm (adjustable frequency)

Centrifugal force: 198ton /1,944kN

Amplitude (free hanging w/ sheet pile clamp): 21mm

Max. line full for extracting: 90tons / 883kN

Dimension without clamp:

L3080mmxW570mmxH2250mm

Weight without clamp: 6400kg

Height with sheet pile clamp: 3100mm

Weight with sheet pile clamp: 7600kg

Height with beam & casing clamp: 3135mm

Weight with beam & casing clamp: 8800kg

Diesel engine: Hyundai (Doosan) engine \*1

Max. power: 673HP / 505kW

Engine speed: 1800rpm

Max. Pump flow: 650LPM

Operating pressure: 320bar

Dimension: L3500mmxW1800mmxH2200mm

Weight with operating: 6600kg

\*1. Volvo engine is as optional.